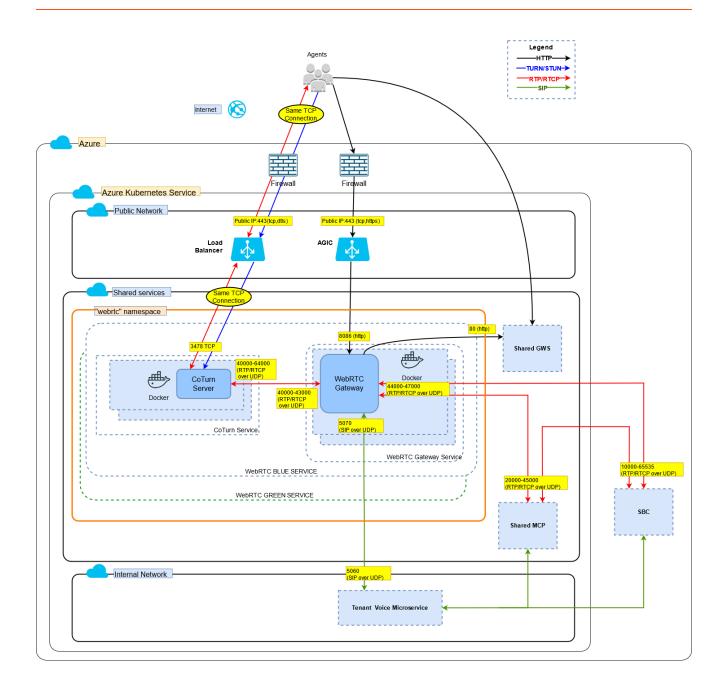

## RSS:

• For private edition

For more information about the overall architecture of Genesys Private Edition Cloud, see: Architecture.

Genesys Web Services (GWS) provides Tenant specific information to WebRTC. Workspace Web Edition (WWE) Agent Workspace retrieves all the required information such as tenant ID and WebRTC locations from GWS and sends them to WebRTC.