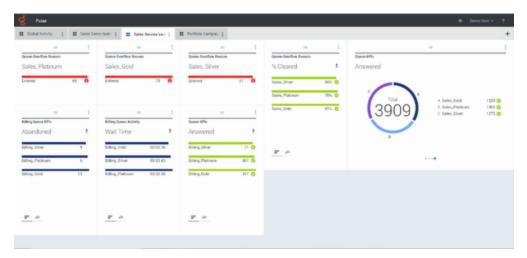

ine content.

# Real-time Reporting with Pulse

Dashboard and Wallboard Examples

#### Contents

- 1 Dashboard examples
  - 1.1 Sales team lead dashboard
  - 1.2 Sales service level dashboard for a supervisor
  - 1.3 Multi-channel dashboard for a supervisor
  - 1.4 Outbound campaign dashboard for a supervisor
  - 1.5 Back-office dashboard for a supervisor
- 2 Wallboard example
  - 2.1 Sales wallboard



- Administrator
- Supervisor

View examples of dashboards and wallboards to help you choose what you want to display.

#### **Related documentation:**

- •
- •

You can use the following examples to help you decide which real-time reports to display on your dashboard or wallboard.

## Dashboard examples

#### Sales team lead dashboard



#### Sales service level dashboard for a supervisor



## Multi-channel dashboard for a supervisor



## Outbound campaign dashboard for a supervisor



## Back-office dashboard for a supervisor



# Wallboard example

#### Sales wallboard



Monday, September 28, 2020 | 9:14:45 PM