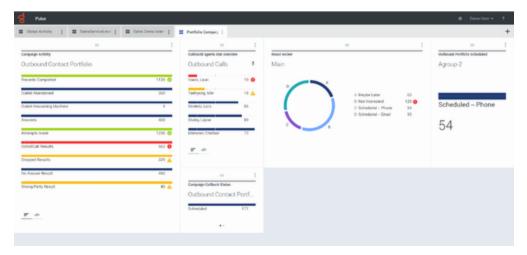

1 Dashboard examples
  - 1.1 Sales team lead dashboard
  - 1.2 Sales service level dashboard for a supervisor
  - 1.3 Multi-channel dashboard for a supervisor
  - 1.4 Outbound campaign dashboard for a supervisor
  - 1.5 Back-office dashboard for a supervisor
- 2 Wallboard example
  - 2.1 Sales wallboard



- Administrator
- Supervisor

View examples of dashboards and wallboards to help you choose what you want to display.

#### **Related documentation:**

- •
- •

You can use the following examples to help you decide which real-time reports to display on your dashboard or wallboard.

## Dashboard examples

#### Sales team lead dashboard



#### Sales service level dashboard for a supervisor



## Multi-channel dashboard for a supervisor



## Outbound campaign dashboard for a supervisor



## Back-office dashboard for a supervisor



# Wallboard example

#### Sales wallboard



Monday, September 28, 2020 | 9:14:45 PM