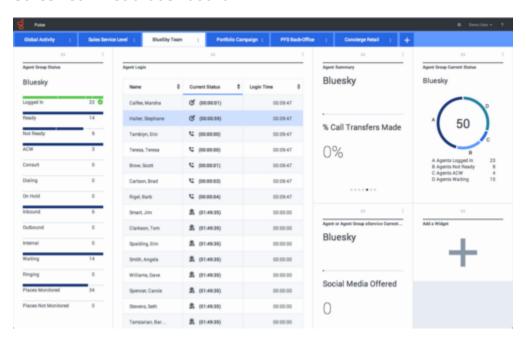

nline content. To copy code samples, always use the online content.

# Real-time Reporting with Pulse

Dashboard and Wallboard Examples

#### Contents

- 1 Dashboard examples
  - 1.1 Sales team lead dashboard
  - 1.2 Sales service level dashboard for a supervisor
  - 1.3 Multi-channel dashboard for a supervisor
  - 1.4 Outbound campaign dashboard for a supervisor
  - 1.5 Back-office dashboard for a supervisor
- 2 Wallboard example
  - 2.1 Sales wallboard



- Administrator
- Supervisor

View examples of dashboards and wallboards to help you choose what you want to display.

#### **Related documentation:**

- •
- •

You can use the following examples to help you decide which real-time reports to display on your dashboard or wallboard.

## Dashboard examples

#### Sales team lead dashboard



#### Sales service level dashboard for a supervisor



## Multi-channel dashboard for a supervisor



## Outbound campaign dashboard for a supervisor



## Back-office dashboard for a supervisor



# Wallboard example

#### Sales wallboard



Monday, September 28, 2020 | 9:14:45 PM