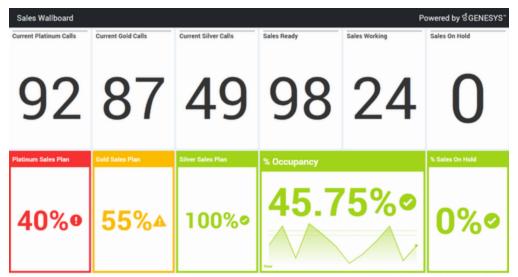

ard for a supervisor
  - 1.3 Multi-channel dashboard for a supervisor
  - 1.4 Outbound campaign dashboard for a supervisor
  - 1.5 Back-office dashboard for a supervisor
- 2 Wallboard example
  - 2.1 Sales wallboard



- Administrator
- Supervisor

View examples of dashboards and wallboards to help you choose what you want to display.

#### **Related documentation:**

- •
- •

You can use the following examples to help you decide which real-time reports to display on your dashboard or wallboard.

## Dashboard examples

#### Sales team lead dashboard



#### Sales service level dashboard for a supervisor



## Multi-channel dashboard for a supervisor



## Outbound campaign dashboard for a supervisor



## Back-office dashboard for a supervisor



# Wallboard example

#### Sales wallboard



Monday, September 28, 2020 | 9:14:45 PM