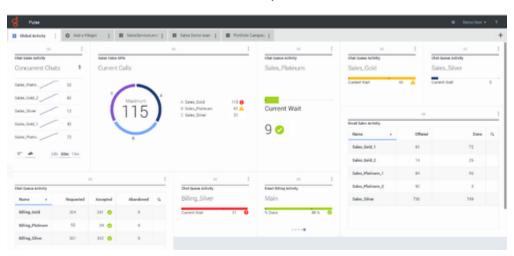

Dashboard and Wallboard Examples

#### Contents

- 1 Dashboard examples
  - 1.1 Sales team lead dashboard
  - 1.2 Sales service level dashboard for a supervisor
  - 1.3 Multi-channel dashboard for a supervisor
  - 1.4 Outbound campaign dashboard for a supervisor
  - 1.5 Back-office dashboard for a supervisor
- 2 Wallboard example
  - 2.1 Sales wallboard



- Administrator
- Supervisor

View examples of dashboards and wallboards to help you choose what you want to display.

#### **Related documentation:**

- •
- •

You can use the following examples to help you decide which real-time reports to display on your dashboard or wallboard.

## Dashboard examples

#### Sales team lead dashboard



#### Sales service level dashboard for a supervisor



## Multi-channel dashboard for a supervisor



## Outbound campaign dashboard for a supervisor



## Back-office dashboard for a supervisor



# Wallboard example

#### Sales wallboard



Monday, September 28, 2020 | 9:14:45 PM