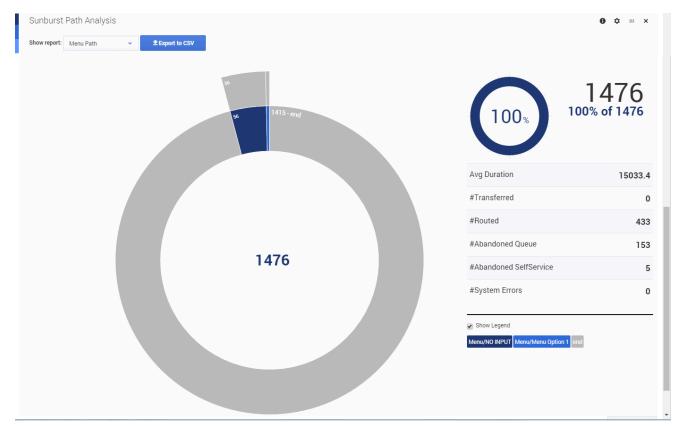

#### **Related documentation:**

The **Sunburst Path Analysis** dashboard shows a visual representation of the menu and milestone paths for your application sessions.

#### Sunburst Path Analysis

By default, this report displays the first seven nodes of a menu or milestones path, but you can change this in the configuration settings for the panel. The center of circle shows the total count, and you can double-click any of the partitions to drill down for more information.