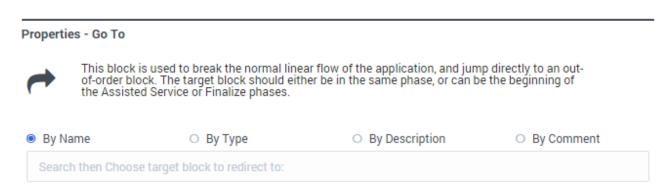

#### **Related documentation:**

•

You can use the **Go To** block to enable transitions to other blocks in the same phase of an application or to the beginning of the **Assisted Service** or **Finalize** phase. You cannot use the **Go To** block to transition directly to **Menu Option** or **Segmentation Option** blocks.

### Using this Block

Use the radio buttons to select a search criteria (for example, by **Name**, **Type**, **Description**, or **Comment**), then start entering the term you are looking for. Designer starts returning the results as you type.