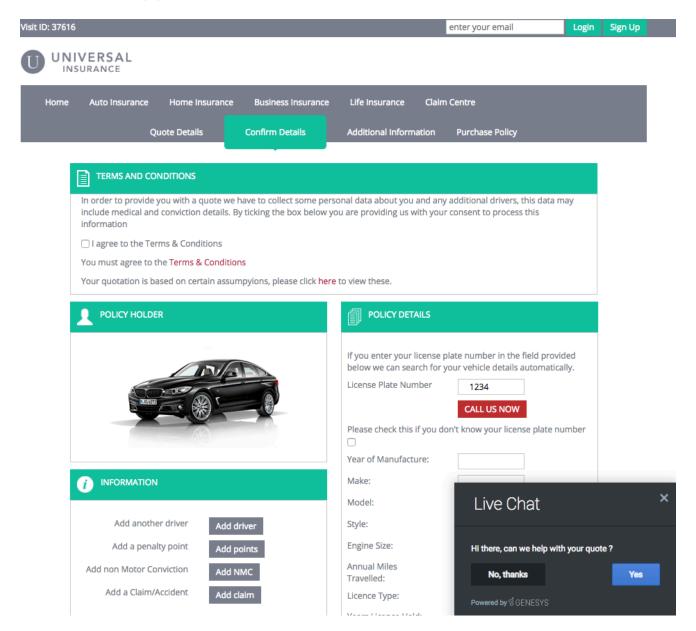

### How chats appear

A web chat provides single-session chat capabilities to your website visitors

through a chat window. The chat window can appear when a visitor takes a specific action that prompts a chat offer, such as requesting a quote, or clicks an option to start a chat interaction. If the visitor accepts the chat offer or starts a chat interaction, Genesys Predictive Engagement routes the interaction to an agent queue.

#### How Messenger appears

If you are a Genesys Cloud CX customer, your organization might be using the new web messaging

feature instead of web chat.

Web messaging provides asynchronous conversation capabilities to your website visitors through a Messenger window. For example, visitors can message you, leave your website, and return later to pick up the conversation where they left off. The Messenger window can appear when a visitor takes a specific action that prompts a messaging offer, such as requesting a quote, or clicks an option to start a messaging interaction. If the visitor accepts the messaging offer or starts a messaging interaction, Genesys Predictive Engagement routes the interaction to an agent queue.