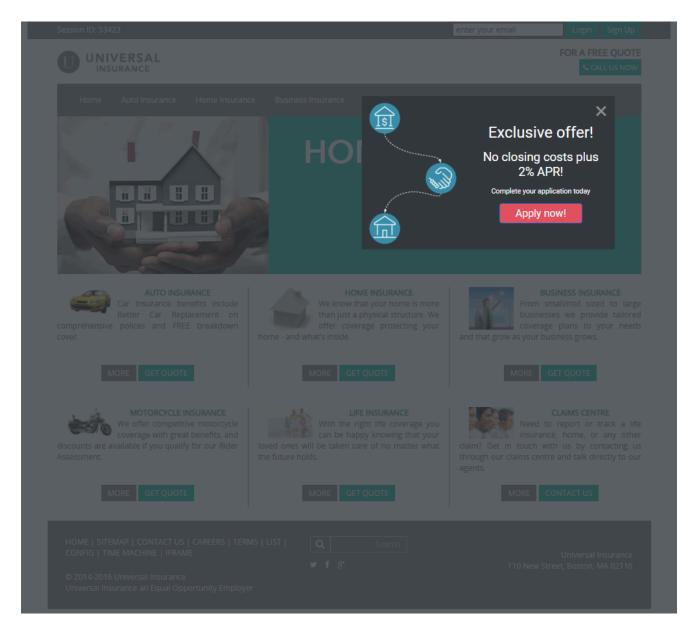

How content offers appear

A content offer engages visitors on your website and encourages them to take a pre-defined action. A content offer can appear when a visitor takes a specific action, such as reviewing mortgage rates. If the visitor clicks the content offer, Genesys Predictive Engagement takes whatever action an administrator configured for the offer. For example, display a mortgage application.